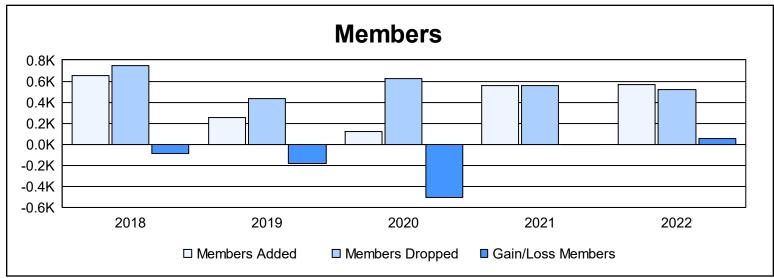

District 391 As of June 2022 Cumulative

| Year      | New<br>Clubs | Dropped<br>Clubs | Gain/<br>Loss<br>Clubs | New<br>Members | Charter<br>Members | Reinstate<br>Members | Transfer<br>Members | Total<br>Member<br>Added | Total<br>Members<br>Dropped | Gain/<br>Loss<br>Members |
|-----------|--------------|------------------|------------------------|----------------|--------------------|----------------------|---------------------|--------------------------|-----------------------------|--------------------------|
| 2017-2018 | 2            | 4                | -2                     | 429            | 209                | 7                    | 8                   | 653                      | 745                         | -92                      |
| 2018-2019 | 2            | 7                | -5                     | 73             | 129                | 44                   | 5                   | 251                      | 431                         | -180                     |
| 2019-2020 | 0            | 0                | 0                      | 31             | 46                 | 25                   | 14                  | 116                      | 620                         | -504                     |
| 2020-2021 | 0            | 1                | -1                     | 230            | 192                | 123                  | 12                  | 557                      | 562                         | -5                       |
| 2021-2022 | 0            | 3                | -3                     | 163            | 179                | 204                  | 25                  | 571                      | 515                         | 56                       |
| Average   | 1            | 3                | -2                     | 185            | 151                | 81                   | 13                  | 430                      | 575                         | -145                     |