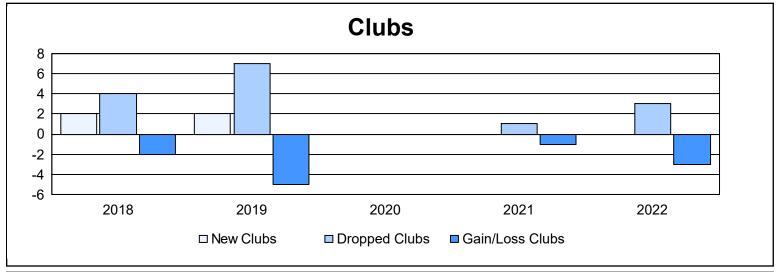

District 391 As of June 2022 Cumulative

| Year      | New<br>Clubs | Dropped<br>Clubs | Gain/<br>Loss<br>Clubs | New<br>Members | Charter<br>Members | Reinstate<br>Members | Transfer<br>Members | Total<br>Member<br>Added | Total<br>Members<br>Dropped | Gain/<br>Loss<br>Members |
|-----------|--------------|------------------|------------------------|----------------|--------------------|----------------------|---------------------|--------------------------|-----------------------------|--------------------------|
| 2017-2018 | 2            | 4                | -2                     | 429            | 209                | 7                    | 8                   | 653                      | 745                         | -92                      |
| 2018-2019 | 2            | 7                | -5                     | 73             | 129                | 44                   | 5                   | 251                      | 431                         | -180                     |
| 2019-2020 | 0            | 0                | 0                      | 31             | 46                 | 25                   | 14                  | 116                      | 620                         | -504                     |
| 2020-2021 | 0            | 1                | -1                     | 230            | 192                | 123                  | 12                  | 557                      | 562                         | -5                       |
| 2021-2022 | 0            | 3                | -3                     | 163            | 179                | 204                  | 25                  | 571                      | 515                         | 56                       |
| Average   | 1            | 3                | -2                     | 185            | 151                | 81                   | 13                  | 430                      | 575                         | -145                     |